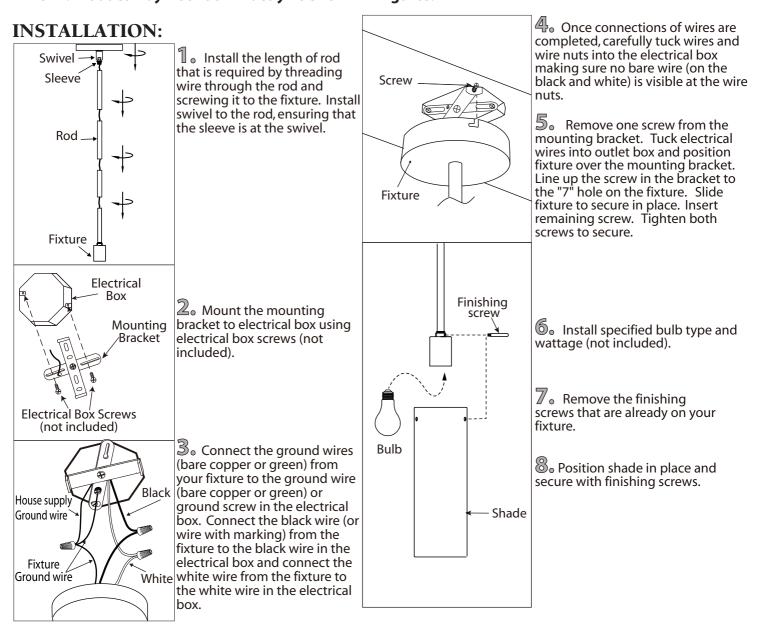

## **SAFETY PRECAUTIONS:**

- **1.TURN OFF ELECTRICAL POWER BEFORE STARTING INSTALLATION OF LIGHT FIXTURE.**
- 2. THIS PRODUCT MUST BE INSTALLED IN ACCORDANCE WITH THE APPLICABLE INSTALLATION CODE BY A PERSON FAMILIAR WITH THE CONSTRUCTION AND OPERATION OF THE PRODUCT AND THE HAZARDS INVOLVED.
- 3. CONNECT THE GROUND WIRES (BARE COPPER OR GREEN) FROM YOUR FIXTURE TO THE GROUND WIRE (BARE COPPER OR GREEN) OR GROUND SCREW IN THE ELECTRICAL BOX. NOTE: Product May Not Look Exactly As Shown In Figures.